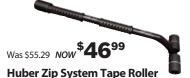

**Huber Zip System Tape Roller** 

#5017131. The newest tape roller from the ZIP System sheathing and tape is designed to give you a visual indicator where tape has been rolled. The split-neck roller design allows for easy rolling access in tough to reach spots such as inside corners and round windows and doors.

Was \$239.99 NOW \$199<sup>99</sup>