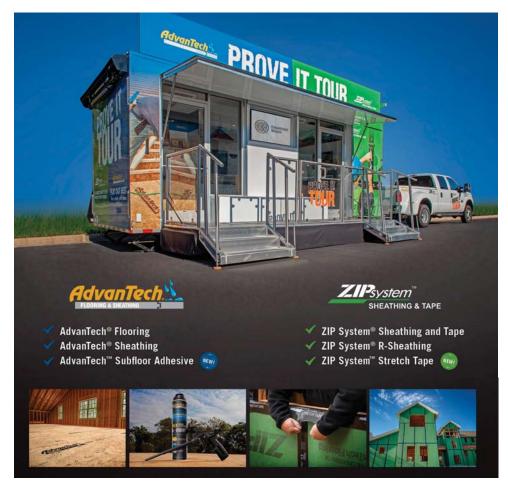

## Tuesday, August 1st 11AM to 1PM

**Vendors Attending: Huber Zip Systems Truck,** Henry, Hardie, Capital Lumber

**Poly Gel Adhesive** #7118010 24 oz Was \$33.99 NOW **\$27**94

**Gun Cleaner** #7118030

Was \$22.49 NOW **\$18<sup>22</sup>** 

#### AdvanTech Starter Kit

#711820. Includes: (6) cans of AdvanTech subfloor adhesive, (1) can of cleaner, and (1) PTFE non-stick professional foam applicator.

AdvanTech subfloor adhesive for subfloor assemblies so strong, you won't hear a squeak. With a heavy-duty, polyurethane bond, the gun-applied foam quickly settles into a high-strength gel adhesive to create a bond that exceeds industry performance standards.

**Huber Zip System Tape Roller** 

#5017131. The newest tape roller from the ZIP System sheathing and tape is designed to give you a visual indicator where tape has been rolled. The split-neck roller design allows for easy rolling access in tough to reach spots such as inside corners and round windows and doors.

#### **ZIP System Stretchable** Flashing Tape 6"x75'

#5017123. ZIP System stretch tape uniquely stretches in all directions to easily fit sills, curves and corners with a single piece for superior moisture protection. Easy to position, reposition and reapply. Installs over mismatched surfaces.

### **ZIP System Flashing Tape**

#5017100. 3.75" x 90'. Ideal for both seam sealing and flashing. Advanced acrylic adhesive delivers superior bonding and resists heat and UV light. Compatible with a wide range of materials and substrates, including PVC windows. Withstands up to 180 days of direct UV exposure.