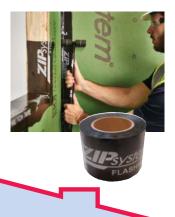

#### **ZIP System Stretchable** Flashing Tape 6"x75'

#5017123. ZIP System stretch tape uniquely stretches in all directions to easily fit sills, curves and corners with a single piece for superior moisture protection. Easy to position, reposition and reapply. Installs over mismatched surfaces.

### **ZIP System Flashing Tape**

#5017100. 3.75" x 90'. Ideal for both seam sealing and flashing. Advanced acrylic adhesive delivers superior bonding and resists heat and UV light. Compatible with a wide range of materials and substrates, including PVC windows. Withstands up to 180 days of direct UV exposure.